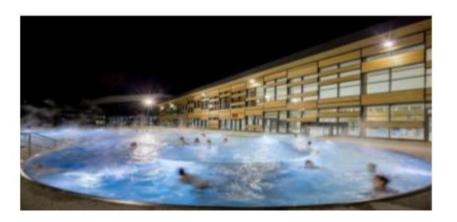

## Access to the Balneotherapy center – Le Palais – Megève with a MONT BLANC Unlimited ski pass

| What are the conditions ? | Have a valid MONT BLANC Unlimited ski pass from 3 to 21 consecutives days.                                                                          |
|---------------------------|-----------------------------------------------------------------------------------------------------------------------------------------------------|
| Where do I need to go ?   | Le Palais ticket office, with your valid MONT BLANC Unlimited ski pass and the evidence of your purchase.                                           |
| Validity dates ?          | Winter season 2023-2024: from December 16th 2023 to April 07th 2024 (according to the openning and closing conditions of the balneotherapy center). |
|                           | Free entry (limited to 1 per day) to the Balneotherapy center                                                                                       |

How many times can I go there? Free entry (limited to 1 per day) to the Balneotherapy center during the validity periods of your ski pass.